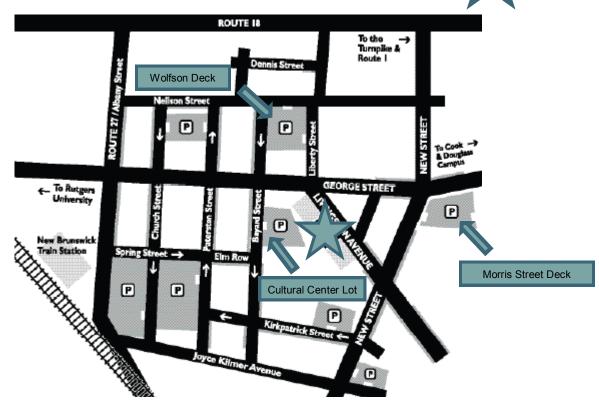

## **GEORGE STREET PLAYHOUSE is represented below by a**

## **RECOMMENDED PARKING GARAGES**

- **Morris Street Deck** 70 New Street, New Brunswick (Corner of George Street and New Street) Entrance is on New Street
- Wolfson Deck 150 Neilson Street, New Brunswick (Corner of Neilson Street and Liberty Street) Entrance on Neilson Street
- Cultural Center Lot (directly behind the George Street Playhouse on Bayard Street)